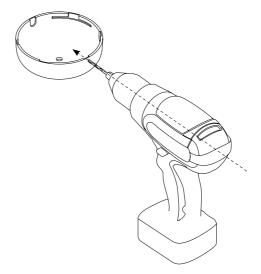

1. 2. 3.

4. 5.

You will also need:

E14, max. 25W

Flathead Screwdriver

Philips Screwdriver

Screws and rawplugs suitable for the particular ceiling

Egeskovvej 29 | 8700 Horsens | Denmark info@verpan.com | verpan.com Supplier fsc logo is placed here. Black with no background width: 17mm