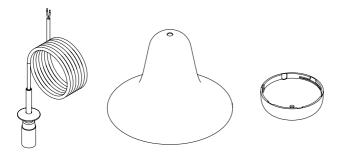

1. 2. 3.

4. 5.

You will also need:

E14, max. 25W

Flathead Screwdriver

Philips Screwdriver

Screws and rawplugs suitable for the particular ceiling

Egeskovvej 29 | 8700 Horsens | Denmark info@verpan.com | verpan.com Supplier fsc logo is placed here. Black with no background width: 17mm