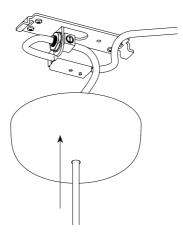

1. 2. 3.

4. 5.

You will also need:

E14, max. 25W

Flathead Screwdriver

Philips Screwdriver

Screws and rawplugs suitable for the particular ceiling

Egeskovvej 29 | 8700 Horsens | Denmark info@verpan.com | verpan.com Supplier fsc logo is placed here. Black with no background width: 17mm