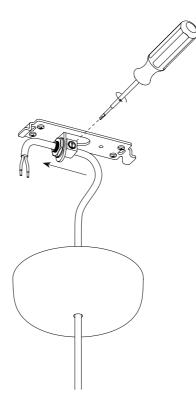

1. 2. 3.

4. 5.

You will also need:

E14, max. 25W

Flathead Screwdriver

Philips Screwdriver

Screws and rawplugs suitable for the particular ceiling

Egeskovvej 29 | 8700 Horsens | Denmark info@verpan.com | verpan.com Supplier fsc logo is placed here. Black with no background width: 17mm