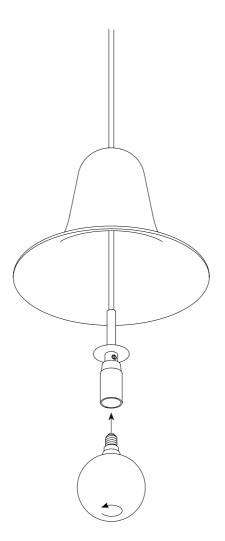

Light source recommendation: LED, E14, 2700K, max. 25W, max. Ø8cm, CRI90+. For optimal brightness choose a light source with corresponding lumen output: for kitchen light: 500-800, and for atmospheric light choose 300-500 lumens.

1. 2. 3.

4. 5.

You will also need:

E14, max. 25W

Flathead Screwdriver

Philips Screwdriver

Screws and rawplugs suitable for the particular ceiling

Egeskovvej 29 | 8700 Horsens | Denmark info@verpan.com | verpan.com Supplier fsc logo is placed here. Black with no background width: 17mm