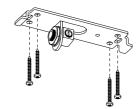

1. 2. 3.

4. 5.

You will also need:

E14, max. 25W

Flathead Screwdriver

Philips Screwdriver

Screws and rawplugs suitable for the particular ceiling

Egeskovvej 29 | 8700 Horsens | Denmark info@verpan.com | verpan.com Supplier fsc logo is placed here. Black with no background width: 17mm