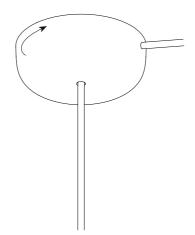

1. 2. 3.

4. 5.

You will also need:

E14, max. 25W

Flathead Screwdriver

Philips Screwdriver

Screws and rawplugs suitable for the particular ceiling

Egeskovvej 29 | 8700 Horsens | Denmark info@verpan.com | verpan.com Supplier fsc logo is placed here. Black with no background width: 17mm