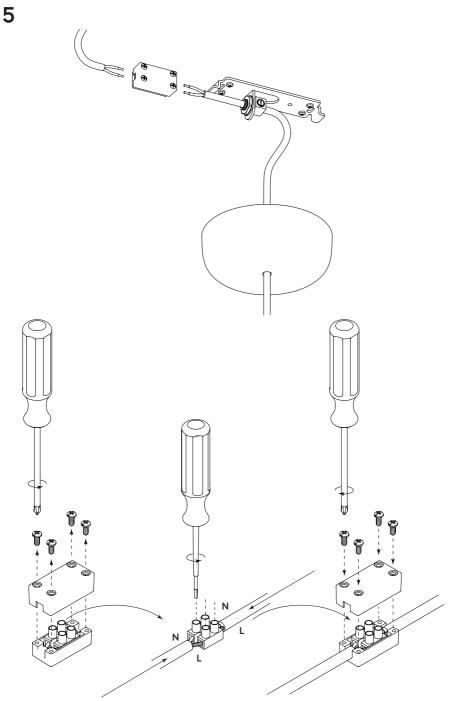

1. 2. 3.

4. 5.

You will also need:

E14, max. 25W

Flathead Screwdriver

Philips Screwdriver

Screws and rawplugs suitable for the particular ceiling

Egeskovvej 29 | 8700 Horsens | Denmark info@verpan.com | verpan.com Supplier fsc logo is placed here. Black with no background width: 17mm